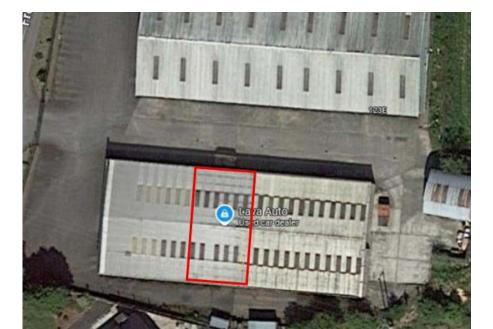

#### DESCRIPTION

The unit forms part of a larger secure warehouse complex, which benefits from ample onsite parking and marshalling areas.

The property comprises a warehouse made of steel portal frame construction, concrete brick walls and smooth concrete floors with an eave's height of approximately 14 ft 9 inches.

#### ACCOMMODATION

The following approximate areas have been calculated as:

| Description     | Sq Ft | Sq M   |
|-----------------|-------|--------|
| 123E Front Road | 2,307 | 214.32 |