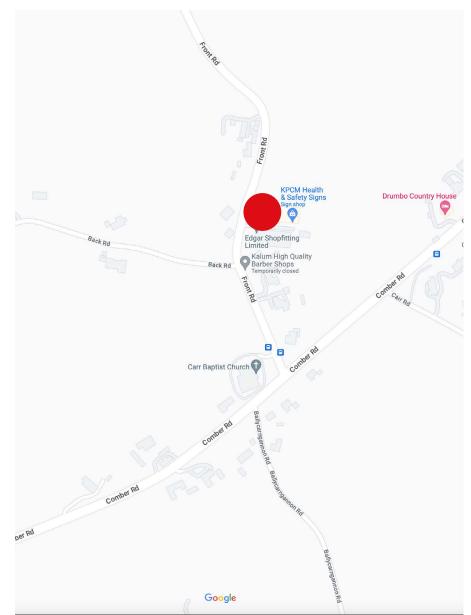

### LOCATION

Drumbo is a small village on the outskirts of Belfast, approximately 6 miles south of Belfast City Centre and 3 miles east of Lisburn. Front Road is located between Lisburn and Carryduff, where the property is situated close to the junction with Comber Road.