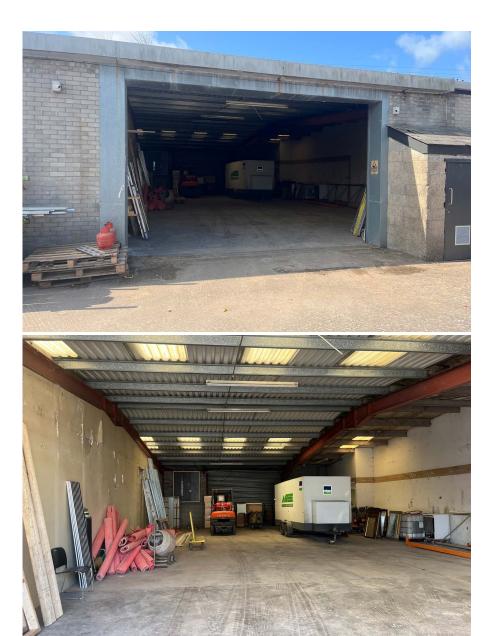

#### DESCRIPTION

The unit forms part of a larger secure warehouse complex, which benefits from ample onsite parking and marshalling areas.

The property comprises a warehouse made of steel portal frame construction, concrete brick walls and smooth concrete floors with an eave's height of approximately 14 ft 9 inches.

Access is provided via an electrically operated roller shutter door.