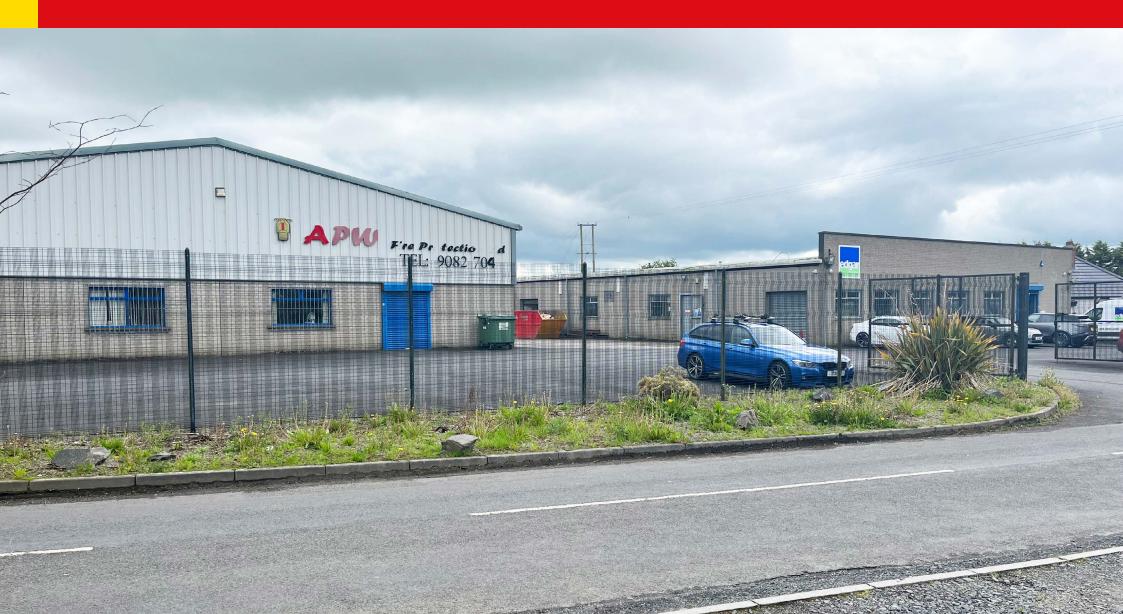

### LOCATION

Drumbo is a small village on the outskirts of Belfast, approximately 6 miles south of Belfast City Centre and 3 miles east of Lisburn. Front Road is located between Lisburn and Carryduff, where the property is situated close to the junction with Comber Road.

#### DESCRIPTION

The unit forms part of a larger secure warehouse complex, which benefits from ample onsite parking and marshalling areas.

The property comprises a warehouse made of steel portal frame construction, concrete brick walls and smooth concrete floors with an eave's height of approximately 14 ft 9 inches.